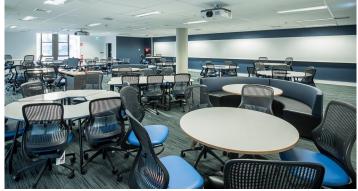

260 lineal metres of customised Avista Magnetic Whiteboards straight and curved with matching student desk. Turn any wall into a working surface, the perfect combination of functionality and design. Available in a range of colours, white writable gloss to chalkboard matt and a specialised project surface.