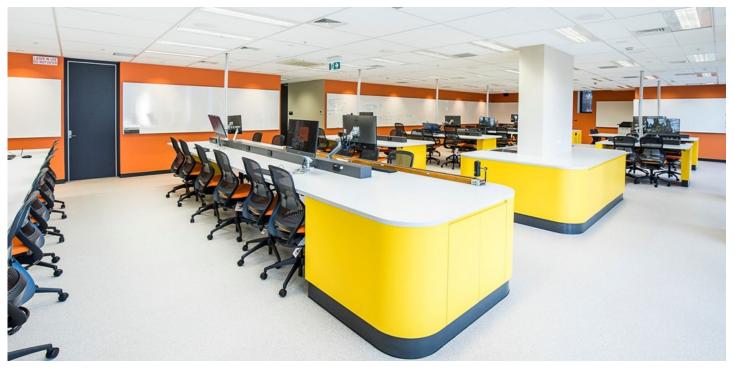

260 lineal metres of customised Avista Magnetic Whiteboards straight and curved with matching student desk. Turn any wall into a working surface, the perfect combination of functionality and design. Available in a range of colours, white writable gloss to chalkboard matt and a specialised project surface.