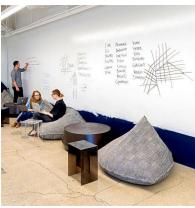

## artevista®

Avista Whiteboards are suitable for schools or university classroom walls, office walls or partition surfacing, meeting and boardrooms, restaurant menu boards, children's bedroom feature walls and surfaces, design studios

260 lineal metres of customised Avista Magnetic Whiteboards straight and curved with matching student desk. Turn any wall into a working surface, the perfect combination of functionality and design. Available in a range of colours, white writable gloss to chalkboard matt and a specialised project surface.