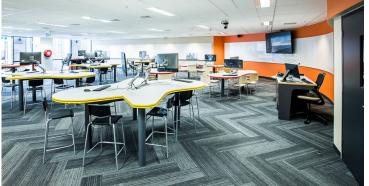

260 lineal metres of customised Avista Magnetic Whiteboards straight and curved with matching student desk. Turn any wall into a working surface, the perfect combination of functionality and design. Available in a range of colours, white writable gloss to chalkboard matt and a specialised project surface.