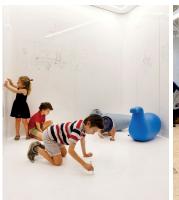

## artevista®

Avista Whiteboards are suitable for schools or university classroom walls, office walls or partition surfacing, meeting and boardrooms, restaurant menu boards, children's bedroom feature walls and surfaces, design studios